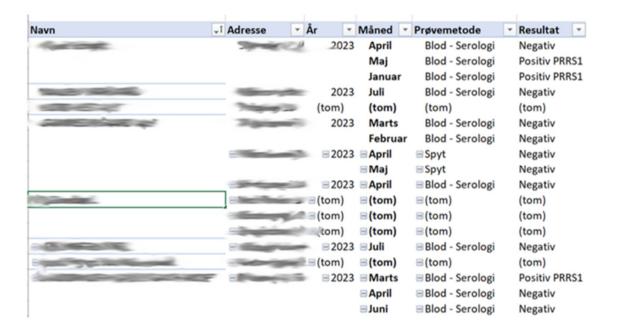

| 95 %         | 156 | 211 | 236 | 250 | 259  | 278  |
| >2%                                    | 80 %         | 67  | 74  | 76  | 77  | 78   | 80   |
|                                        | 95 %         | 106 | 125 | 133 | 137 | 139  | 144  |
| >5%                                    | 80 %         | 30  | 32  | 32  | 32  | 32   | 33   |
|                                        | 95 %         | 52  | 56  | 57  | 58  | 58   | 59   |
| >10%                                   | 80 %         | 16  | 16  | 17  | 17  | 17   | 17   |
|                                        | 95 %         | 28  | 29  | 29  | 29  | 30   | 30   |
| Uddrag fra Chase and Polson, AASV 2000 |              |     |     |     |     |      |      |



#### Follow up

- Big datamaterial
- Excel-sheet





#### The good news.....





#### Thank you.