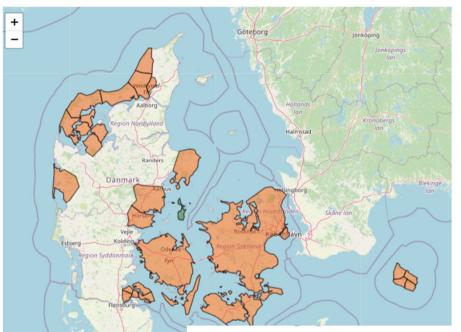

#### **Active ARCs**

 Denmark divided in 58 regions. 15 are doing ARCs

| 15 | regioner |
|----|----------|
| 23 | områder  |

| Praksis  | Antal PRRS koordinatore |
|----------|-------------------------|
| Danvet   | 8                       |
| LVK      | 7                       |
| Porcus   | 5                       |
| Svinevet | 2                       |
| Ø-vet    | 1                       |