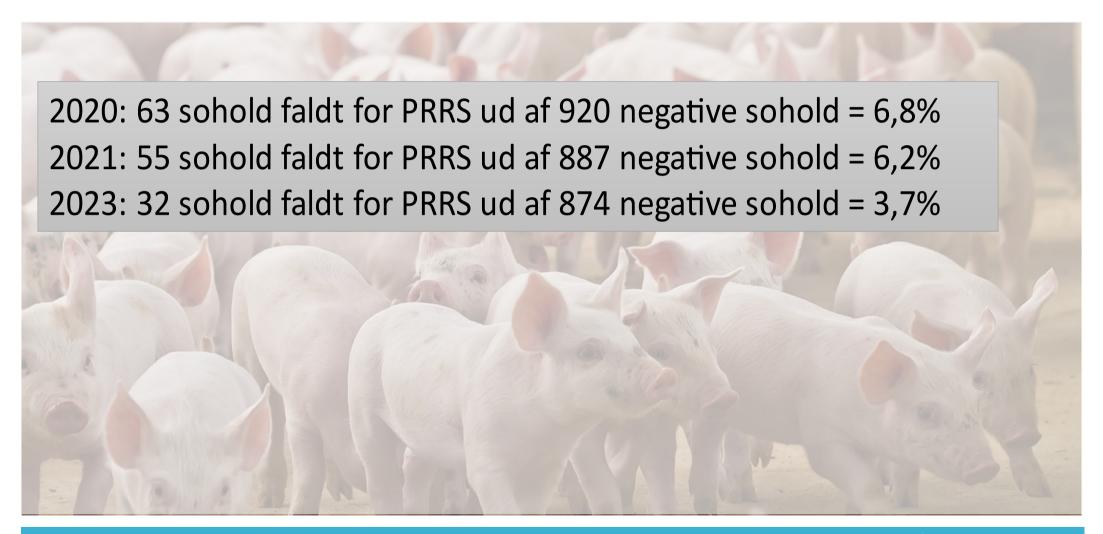

| 156 | 211 | 236 | 250 | 259  | 278  |
| >2%                                    | 80 %         | 67  | 74  | 76  | 77  | 78   | 80   |
|                                        | 95 %         | 106 | 125 | 133 | 137 | 139  | 144  |
| >5%                                    | 80 %         | 30  | 32  | 32  | 32  | 32   | 33   |
|                                        | 95 %         | 52  | 56  | 57  | 58  | 58   | 59   |
| >10%                                   | 80 %         | 16  | 16  | 17  | 17  | 17   | 17   |
|                                        | 95 %         | 28  | 29  | 29  | 29  | 30   | 30   |
| Uddrag fra Chase and Polson, AASV 2000 |              |     |     |     |     |      |      |



#### Follow up

- Big datamaterial
- Excel-sheet





#### The good news.....





#### Thank you.