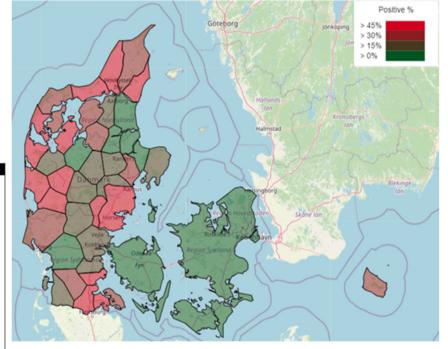

9799  | 1127         |                          |                          |                    |                          |
| 22.01.2024  | 96888   | 96888  | 2402         |                          |                          |                    |                          |
| 22.01.2024  | 69799   | 69799  | 1020         |                          |                          |                    |                          |
| 15.01.2024  | 69799   | 69799  | 1192         |                          |                          |                    |                          |

#### **PRRS** i Danmark











Status for målsætningerne







Venligst udlånt af Nicolai Weber, LFG



# **Area Regional Controls**



#### **Active ARCs**



 Denmark divided in 58 regions. 15 are doing ARCs





| 15 | regioner |
|----|----------|
| 23 | områder  |

| Praksis  | Antal PRRS koordinatore |
|----------|-------------------------|
| Danvet   | 8                       |
| LVK      | 7                       |
| Porcus   | 5                       |
| Svinevet | 2                       |
| Ø-vet    | 1                       |





#### PRRS forekomst i PRRS regioner



Venligst udlånt af Nicolai Weber, LFG



#### **Area coordinator**

Region-administrator



Call for meetings

Newsletters

Vet coordinator





- Strategies
- contact to veterinarians
- Laboratory reports



#### Planning.....

- Owners of PRRSpositive farms meet
- They speak about their farms
- All have different systems
  - location
  - plans for future





#### Planning to reduce virus

- Quarantine
- Flow of young an