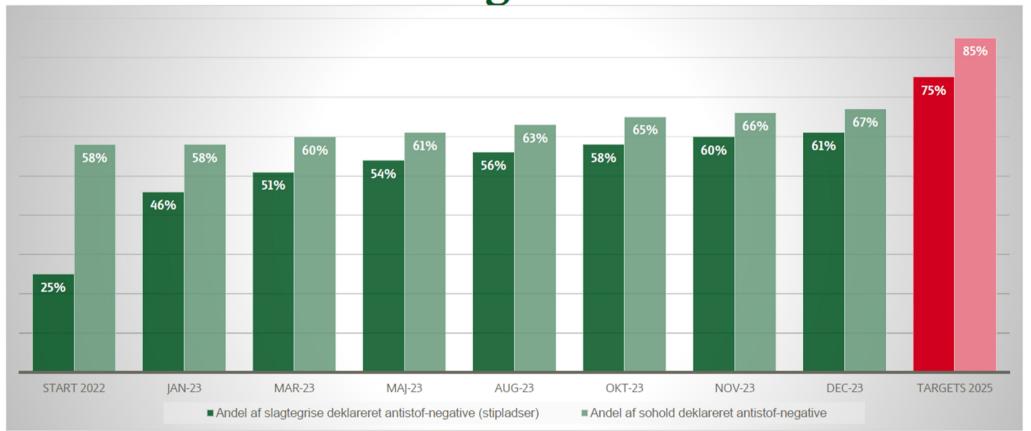

## PRRS-reductionsplan

WHY??
SPAIN, HATTING-PRRS, USA

PRESS RELEASE THE 3. OF MAY, 2022

DSS

LFG

**FVST** 

**DDD** 

GOAL 2025:

85% OF SOEHERDS AND 75% OF FARMS WITH GROWERS SHOULD BE PRRS-NEGATIVE