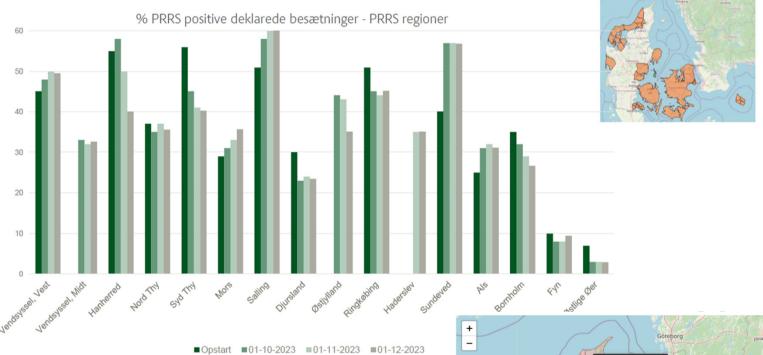

|                    |                          |
| 15.01.2024  | 69799   | 69799  | 1192         |                          |                          |                    |                          |

#### **PRRS** i Danmark











Status for målsætningerne







Venligst udlånt af Nicolai Weber, LFG



# **Area Regional Controls**



#### **Active ARCs**



 Denmark divided in 58 regions. 15 are doing ARCs





| 15 | regioner |
|----|----------|
| 23 | områder  |

| Praksis  | Antal PRRS koordinatore |
|----------|-------------------------|
| Danvet   | 8                       |
| LVK      | 7                       |
| Porcus   | 5                       |
| Svinevet | 2                       |
| Ø-vet    | 1                       |





#### PRRS forekomst i PRRS regioner



Venligst udlånt af Nicolai Weber, LFG



#### **Area coordinator**

Region-administrator



Call for meetings

Newsletters

Vet coordinator





- Strategies
- contact to veterinarians
- Laboratory reports



#### Planning.....

- Owners of PRRSpositive farms meet
- They speak about their farms
- All have different systems
  - location
  - plans for future





#### Planning to reduce virus

- Quarantine
- Flow of young animals
- Internal biosecurity
- Vaccinations
- Depopulate?
  - sell pigs?
  - move to other stables





### Internal biosecurity - McREBEL

- Change needles, desinfect knives
- As few opsamlings-sows as possible
- Do not manage newborn pigs after having managed older pigs
- Wean all pigs from one weak at the same time
- Do not have weaned pigs in farrowing stables