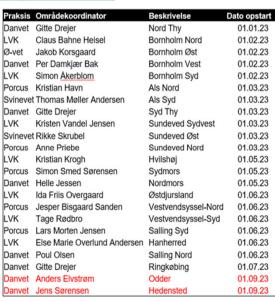

#### **Active ARCs**

 Denmark divided in 58 regions. 15 are doing ARCs

| 15 | regioner |
|----|----------|
| 23 | områder  |

| Praksis  | Antal PRRS koordinatore |
|----------|-------------------------|
| Danvet   | 8                       |
| LVK      | 7                       |
| Porcus   | 5                       |
| Svinevet | 2                       |
| Ø-vet    | 1                       |