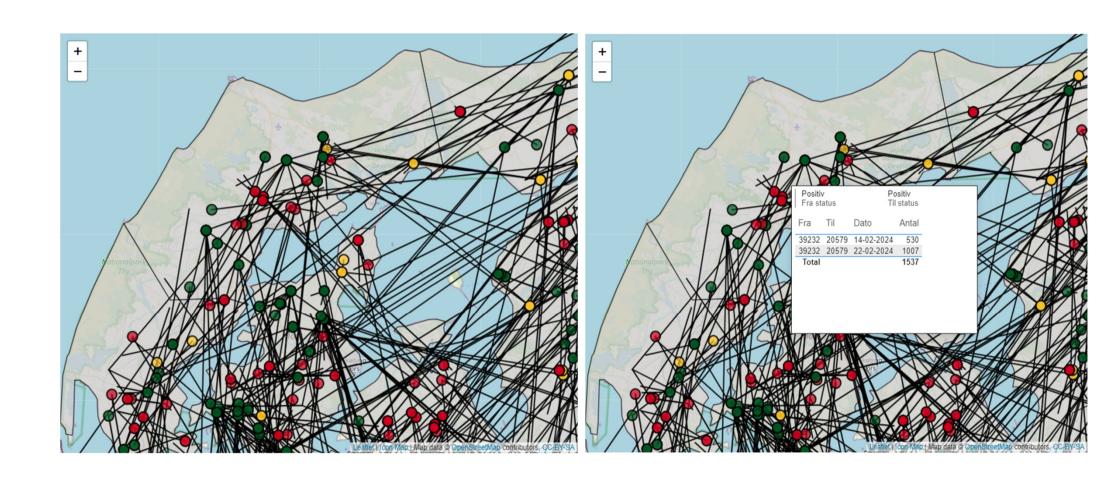

#### Oversigt over svineflytninger fra 1. januar 2024 til 7. marts 2024

#### For CHR-nummer 96852

Rapporten viser udvalgte oplysninger om flytninger til/fra CHR-nummeret. Flytninger vises pr. besætning tilhørende CHR-nummeret. Først vises indgange og derefter afgange i flyttedatoorden.

#### For besætningsnummer: 96852

| Indgang fra |         |        |              |                          |                          |                    |                          |
|-------------|---------|--------|--------------|--------------------------|--------------------------|--------------------|--------------------------|
| Flyttedato  | CHR-nr. | Besnr. | Antal<br>dyr | Antal 190 l<br>container | Antal 240 l<br>container | Antal døde<br>søer | Antal døde<br>slagtesvin |
| 04.03.2024  | 96888   | 96888  | 2466         |                          |                          |                    |                          |
| 04.03.2024  | 69799   | 69799  | 1264         |                          |                          |                    |                          |
| 26.02.2024  | 96888   | 96888  | 2248         |                          |                          |                    |                          |
| 26.02.2024  | 69799   | 69799  | 1226         |                          |                          |                    |                          |
| 19.02.2024  | 69799   | 69799  | 1245         |                          |                          |                    |                          |
| 19.02.2024  | 96888   | 96888  | 2316         |                          |                          |                    |                          |
| 12.02.2024  | 69799   | 69799  | 931          |                          |                          |                    |                          |
| 12.02.2024  | 96888   | 96888  | 2497         |                          |                          |                    |                          |
| 05.02.2024  | 96888   | 96888  | 2362         |                          |                          |                    |                          |
| 05.02.2024  | 69799   | 69799  | 1179         |                          |                          |                    |                          |
| 29.01.2024  | 96888   | 96888  | 2383         |                          |                          |                    |                          |
| 29.01.2024  | 69799   | 69799  | 1127         |                          |                          |                    |                          |
| 22.01.2024  | 96888   | 96888  | 2402         |                          |                          |                    |                          |
| 22.01.2024  | 69799   | 69799  | 1020         |                          |                          |                    |                          |
| 15.01.2024  | 69799   | 69799  | 1192         |                          |                          |                    |                          |