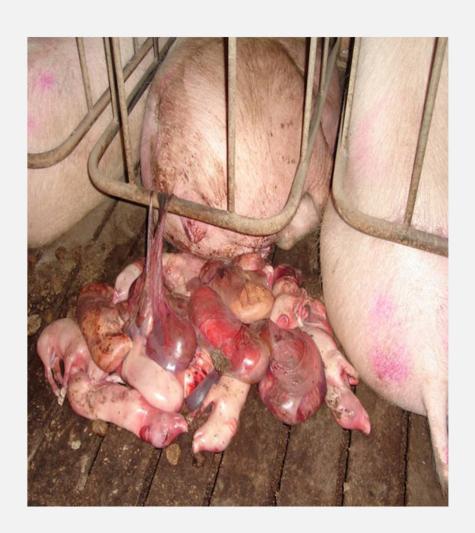

#### **PRRS** - sowherd

- early farowings
- weakborn pigs
- stillborn
- mummified pigs
- bad milking
- piglet mortality increases
- bad quality of pigs for weaning

Venligst udlånt af Nicolai Weber, LFG