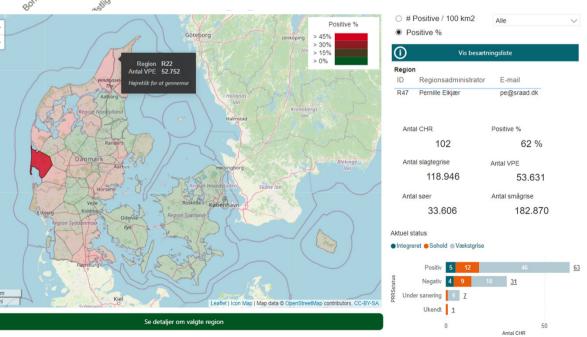

# **Area Regional Controls**

#### **Active ARCs**

 Denmark divided in 58 regions. 15 are doing ARCs

| 15 | regioner |
|----|----------|
| 23 | områder  |

| Praksis  | Antal PRRS koordinatore |
|----------|-------------------------|
| Danvet   | 8                       |
| LVK      | 7                       |
| Porcus   | 5                       |
| Svinevet | 2                       |
| Ø-vet    | 1                       |